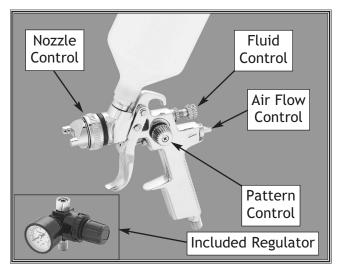

#### ADJUSTMENTS

See **Figure 1** to identify the location of the spray gun controls and adjust in the following order:

- 1. *Fluid Control*-Adjusts the trigger travel, which affects the volume of paint released.
- 2. *Air Flow Control*—Adjusts the volume of air that mixes with the paint, and thus, increases or decreases the paint atomization.
- 3. *Pattern Control*—Variably adjusts the spray pattern from round to a wide fan.
- 4. *Nozzle Control*-Adjusts the spray pattern from vertical to horizontal.

Figure 1. Model D3273.

ignition source.